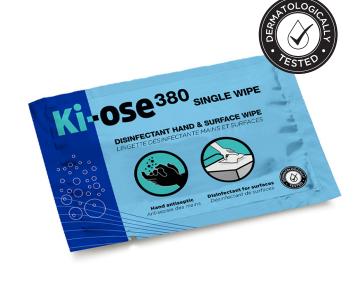

## **Dual use wipe** for disinfection of hands and surfaces

Ki-ose® 380 Single Wipe is designed for dual use purposes in disinfecting and cleaning of hands and surfaces.

Kills 99.99% of most harmful bacteria. viruses and fungi\*

- Suitable for use in food preparation areas
- Non-flammable water based formulation
- · Ready to use individual sachets
- Dermatologically tested, safe on skin
- Light floral fragrance

Boeing, DGA and Airbus aircraft approved for material compatibility compatible. with all surfaces including vinyl, plastics, paints and metals.